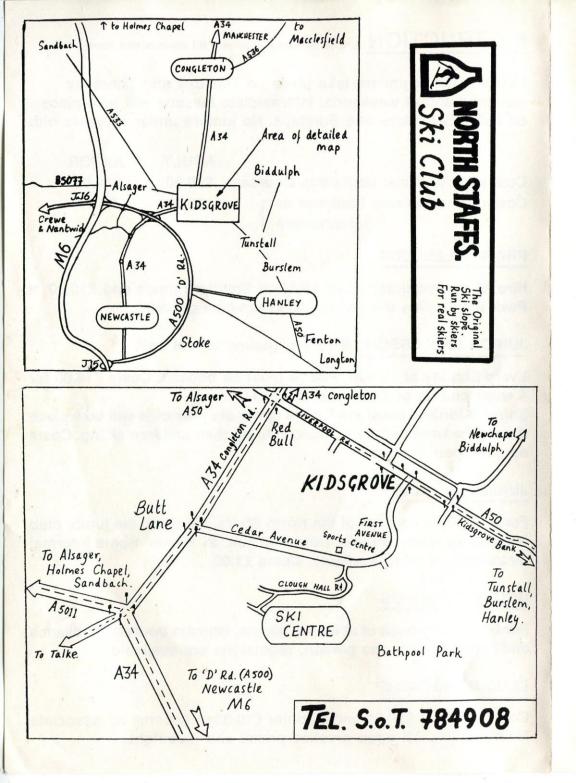

## Tel. S-o-T (0782) 784908

The ski slope has been operated by the North Staffs Ski Club since 1981 and is run on a non-profit making basis, with all the proceeds being ploughed back into improving the facilities.