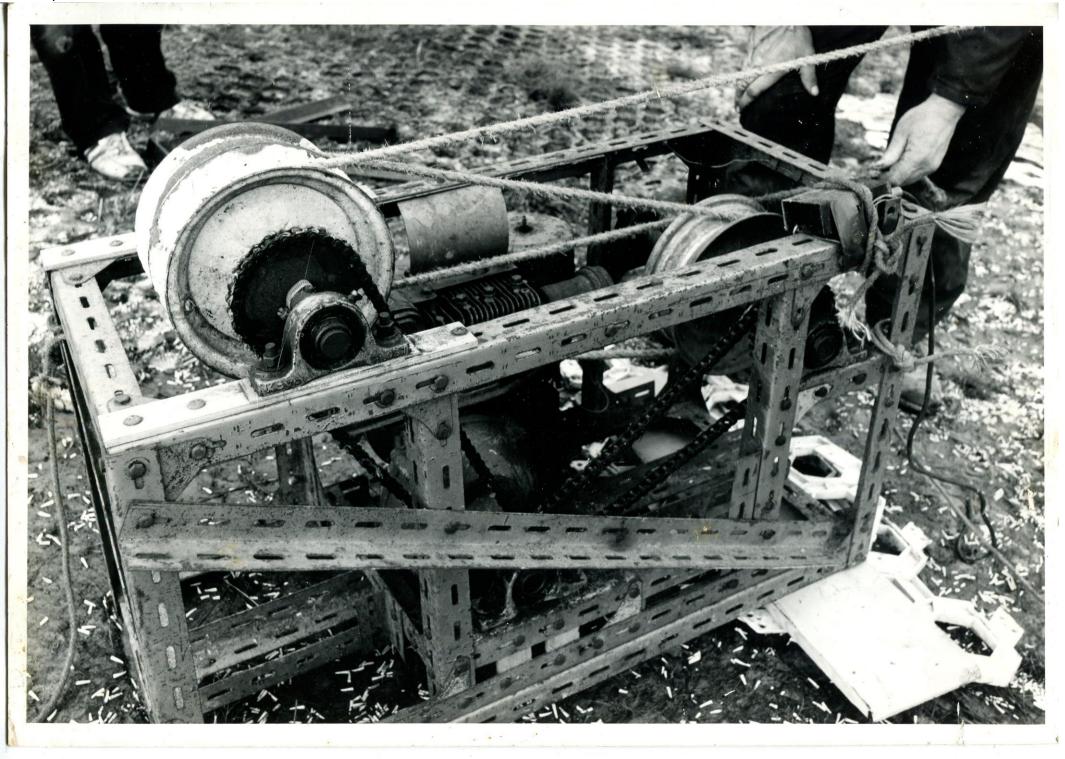

#### **CLUB MEMBERSHIP**

Costs an Adult £28.00 and a Junior £10.00 to become an Associate Member, 50% off open practice prices and clubnight.

The old portable tow: