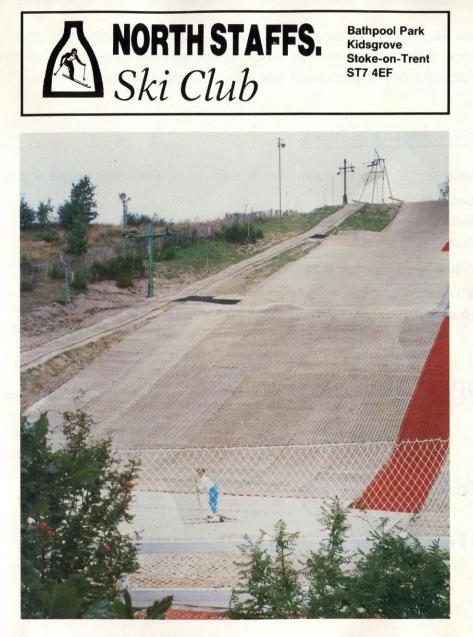

83m floodlit ski slope with ski lift, open to the public every day. Lessons available for all abilities.

## Tel. S-o-T (0782) 784908

The ski slope has been operated by the North Staffs Ski Club since 1981 and is run on a non-profit making basis, with all the proceeds being ploughed back into improving the facilities.